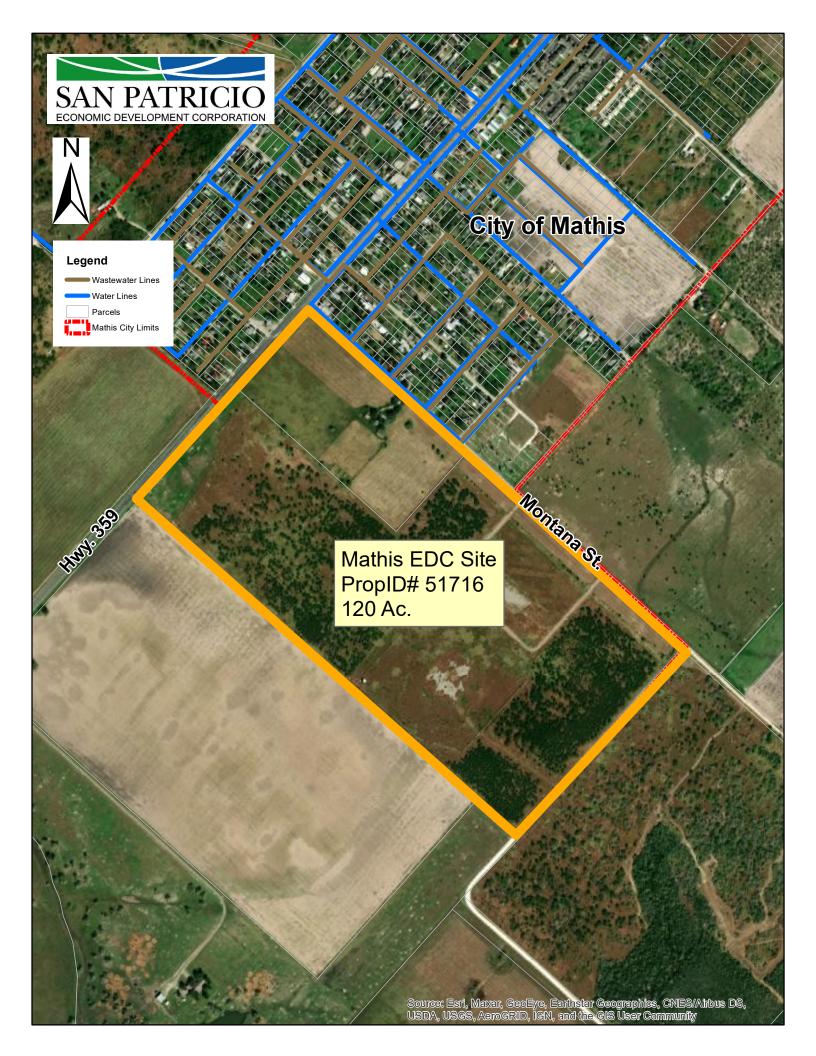

## Mathis 120 Ac. Site

## Hwy. 359 & Montana St.

## **San Patricio County**

| Site Profile           |              |  |
|------------------------|--------------|--|
| Total Acres            | 120 Ac.      |  |
| Developable Acres      | 120 Ac.      |  |
| Zoning                 | Industrial   |  |
| Broker Price Option    | N/A          |  |
| Owner                  | Mathis EDC   |  |
| San Patricio County ID | 51716        |  |
| Physical Address       | 999 Hwy. 359 |  |

| Transportation        |          |  |
|-----------------------|----------|--|
| Street Access         | Hwy. 359 |  |
| Street Classification | Hwy.     |  |
| Interstate Near By    | I-37     |  |
| Airport Access        | 34 miles |  |
| Rail Access           | 3/4 mile |  |

| Utilities      |             |
|----------------|-------------|
| Water          | Mathis      |
| Wastewater     | Mathis      |
| Gas            | Centerpoint |
| Electric       | AEP         |
| Fiber Optics   | N/A         |
| Buried Cable   | N/A         |
| Overhead Cable | N/A         |
| Landfill       | N/A         |