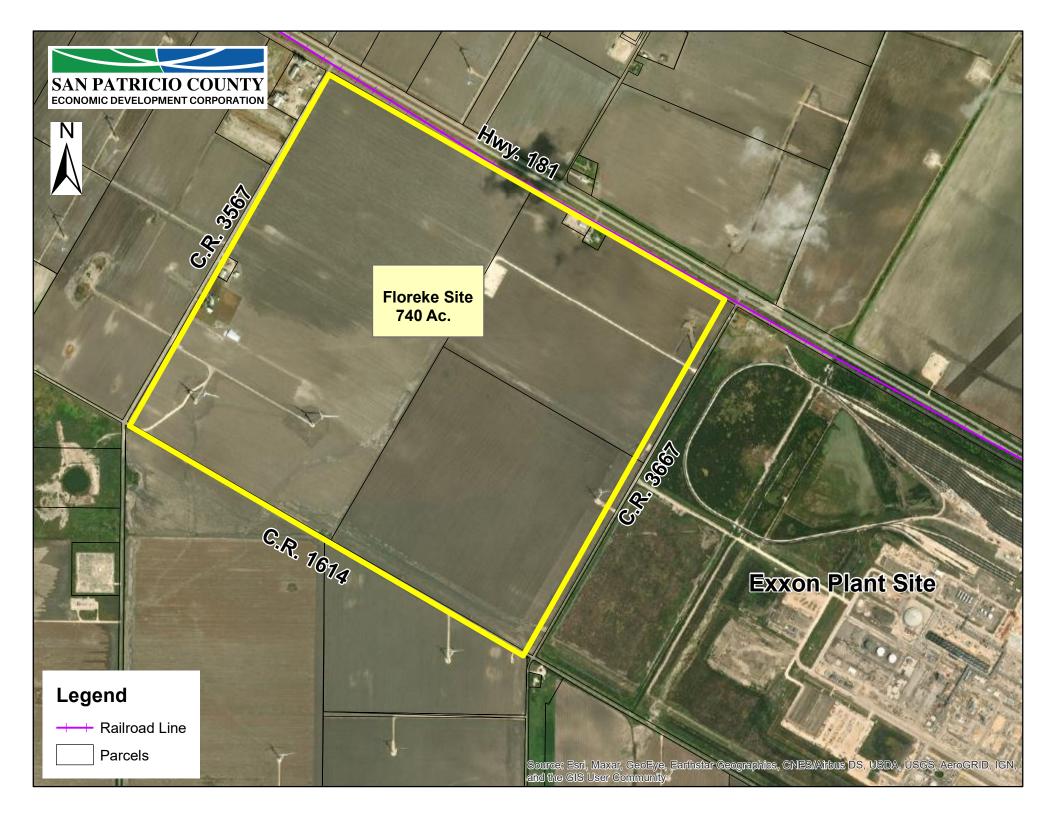

## Floerke Property (Exxon)

## Hwy.181 & C.R. 3667

## San Patricio County

| Site Profile           |                       |  |
|------------------------|-----------------------|--|
| Total Acres            | 740 Ac.               |  |
| Developable Acres      | 740 Ac.               |  |
| Zoning                 | N/A                   |  |
| Broker Price Option    | N/A                   |  |
| Owner                  | Floreke Family        |  |
| San Patricio County ID | 56605 & 56552 & 56571 |  |
| Physical Address       | Hwy. 181              |  |